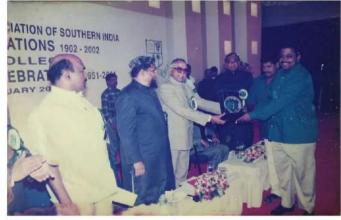

### ODISHA BHAWAN @ CHENNAI

CHIEF MINISTER OF ODISHA & TAMILNADU FISHERIES MINISTER HONOURING MR. SHAJAHAN SAIT MANAGING PARTNER OF MKMS BUILDERS