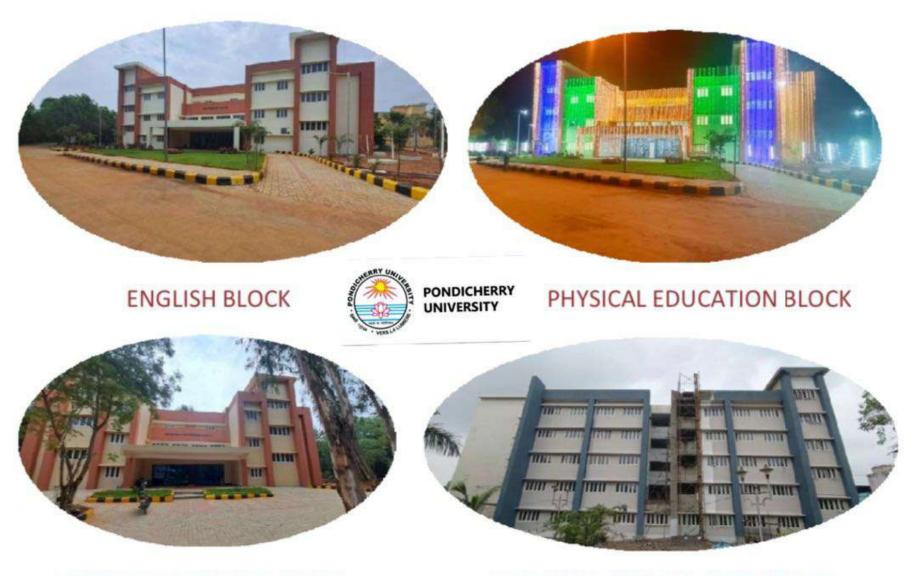

### MAJOR PROJECTS UNDER PROGRESS

- CONSTRUCTION OF ANNAMALAI UNIVERSITY CENTER FOR SOPHISTICATED INSTRUMENT & INTERDISCIPLINARY RESERCH @ CHIDAMBARAM.
- CONSTRUCTION OF DEPARTMENT ENGLISH BLOCK PONDICHERRY UNIVERSITY @ PONDICHERRY.
- CONSTRUCTION OF DEPARTMENT COMPUTER SCIENCE BLOCK PONDICHERRY UNIVERSITY @ PONDICHERRY.
- CONSTRUCTION OF DEPARTMENT PHYSICAL EDUCATION BLOCK PODICHERRY UNIVERSITY @ PONDICHERRY.
- CONSTRUCTION OF BOYS HOSTEL BUILDING (136 NO'S CAPACITY) FOR PONDICHERRY UNIVERSITY @ KARAIKAL.
- CONSTRUCTION OF ARAKKONAM HIGHWAY PROJECT RESIDENTIAL BUILDING ANGANWADI COMMUNITY HALL TEMPLE @ ARAKKONAM.
- CONSTRUCTION OF ACADEMIC BLOCK FOR TAMIL NADU J JAYALALITHA FISHERIES UNIVERSITY PONNERI
- CONSTRUCTION OF COMMUNITY COLLEGE, PODICHERRY UNIVERSITY @ PONDICHERRY.
- CONSTRUCTION OF FOOD SCIENCE BLOCK, PODICHERRY UNIVERSITY @ PONDICHERRY.
- CONSTRUCTION OF PERFORMING ARTS BLOCK, PODICHERRY UNIVERSITY @ PONDICHERRY.
- CONSTRUCTION OF STUDENT AMENITIES AND INTERNET CENTRE, PODICHERRY UNIVERSITY @ PONDICHERRY.