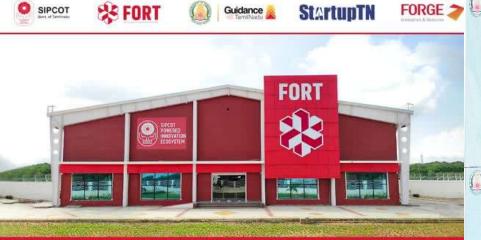

### CONSTRUCTION OF INNOVATION CENTRE FOR SIPCOT, SRIPERUMBUDUR, TAMIL NADU

for State Industrial Promotion Corporation – Government of Tamil Nadu – A full fledged Incubation Centre facility to promote Defence and Manufacturing Tech Start-ups in India.