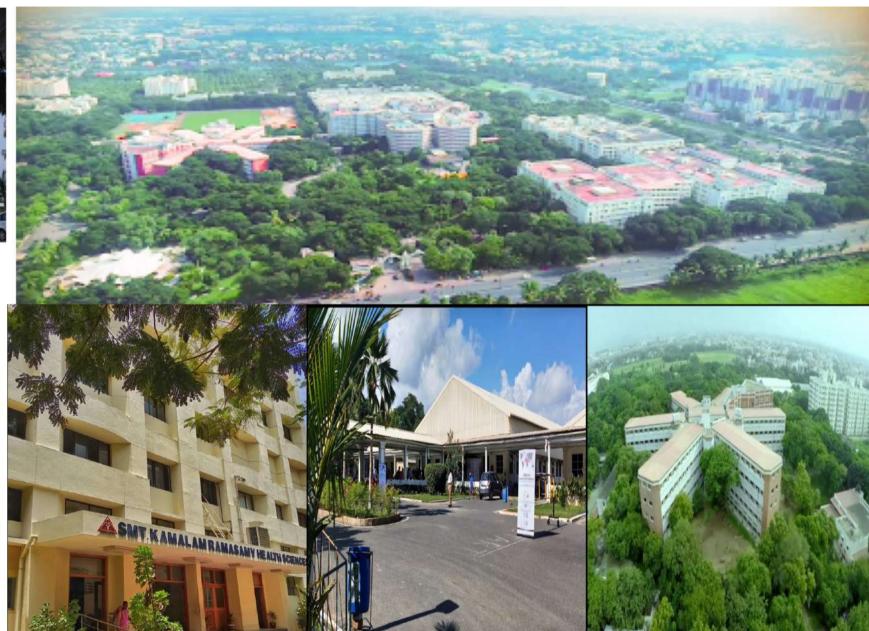

Inauguration of SIPCOT Innovation Centres

SIIC at SIPCOT Industrial Parks at Hosur and Sriperumbudur

Inauguration in the presence of

Thiru M. K. Stalin

Hon'ble Chief Minister of Tamil Nadu

24 June 2022

SRI RAMACHANDRA UNIVERSITY @ CHENNAI