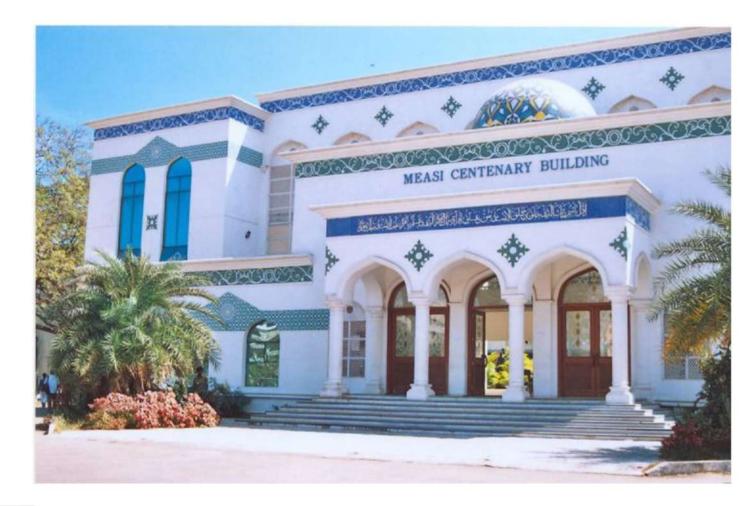

### MEASI CENTENARY BUILDING @ CHENNAI

HON'BLE MR. JUSTICE DORAISWAMY RAJU PRESENTING MEMENTO ON THE OCCASSION OF MEASI CENTENARY BULDING INAGURATION TO MR SHAJAHAN SAIT MANAGING PARTNER OF MKMS PARTNER NDIAN INSTITUTE OF TECHNOLOGY MADRAS