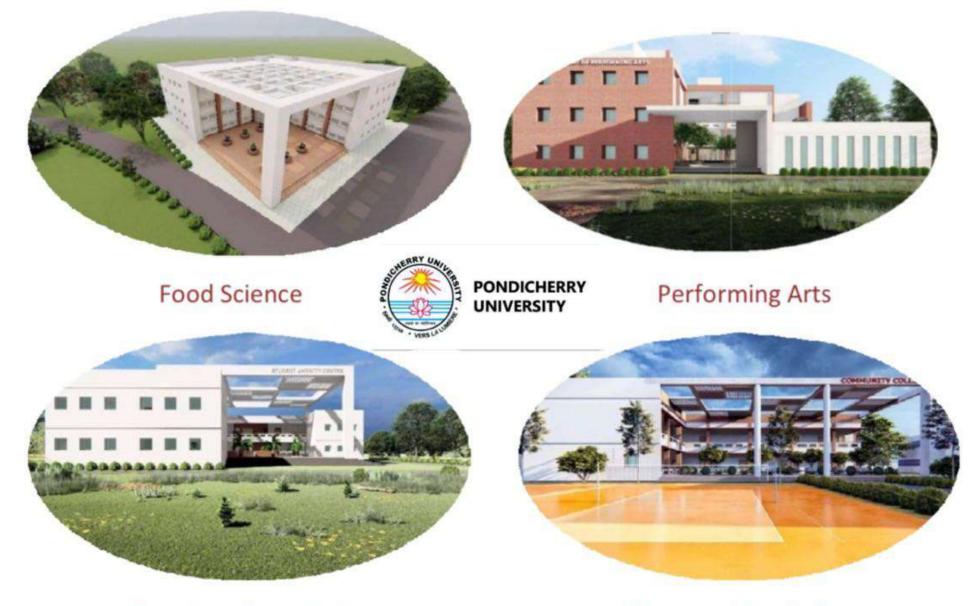

### MAJOR PROJECTS UNDER PROGRESS

- CONSTRUCTION OF ANNAMALAI UNIVERSITY CENTER FOR SOPHISTICATED INSTRUMENT & INTERDISCIPLINARY RESERCH @ CHIDAMBARAM.
- CONSTRUCTION OF DEPARTMENT ENGLISH BLOCK PONDICHERRY UNIVERSITY @ PONDICHERRY.
- CONSTRUCTION OF DEPARTMENT COMPUTER SCIENCE BLOCK PONDICHERRY UNIVERSITY @ PONDICHERRY.
- CONSTRUCTION OF DEPARTMENT PHYSICAL EDUCATION BLOCK PODICHERRY UNIVERSITY @ PONDICHERRY.
- CONSTRUCTION OF BOYS HOSTEL BUILDING (136 NO'S CAPACITY) FOR PONDICHERRY UNIVERSITY @ KARAIKAL.
- CONSTRUCTION OF ARAKKONAM HIGHWAY PROJECT RESIDENTIAL BUILDING ANGANWADI COMMUNITY HALL TEMPLE @ ARAKKONAM.
- CONSTRUCTION OF ACADEMIC BLOCK FOR TAMIL NADU J JAYALALITHA FISHERIES UNIVERSITY PONNERI
- CONSTRUCTION OF COMMUNITY COLLEGE, PODICHERRY UNIVERSITY @ PONDICHERRY.
- CONSTRUCTION OF FOOD SCIENCE BLOCK, PODICHERRY UNIVERSITY @ PONDICHERRY.
- CONSTRUCTION OF PERFORMING ARTS BLOCK, PODICHERRY UNIVERSITY @ PONDICHERRY.
- CONSTRUCTION OF STUDENT AMENITIES AND INTERNET CENTRE, PODICHERRY UNIVERSITY @ PONDICHERRY.