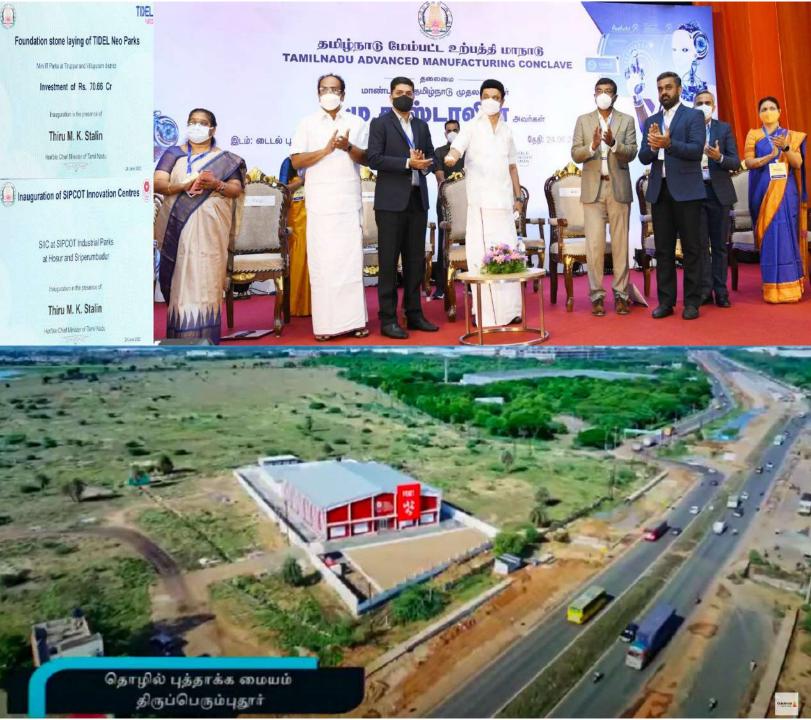

Inauguration of SIPCOT Innovation Centres

SIIC at SIPCOT Industrial Parks at Hosur and Sriperumbudur

Inauguration in the presence of

Thiru M. K. Stalin

Hon'ble Chief Minister of Tamil Nadu

24 June 2022

SRI RAMACHANDRA UNIVERSITY @ CHENNAI