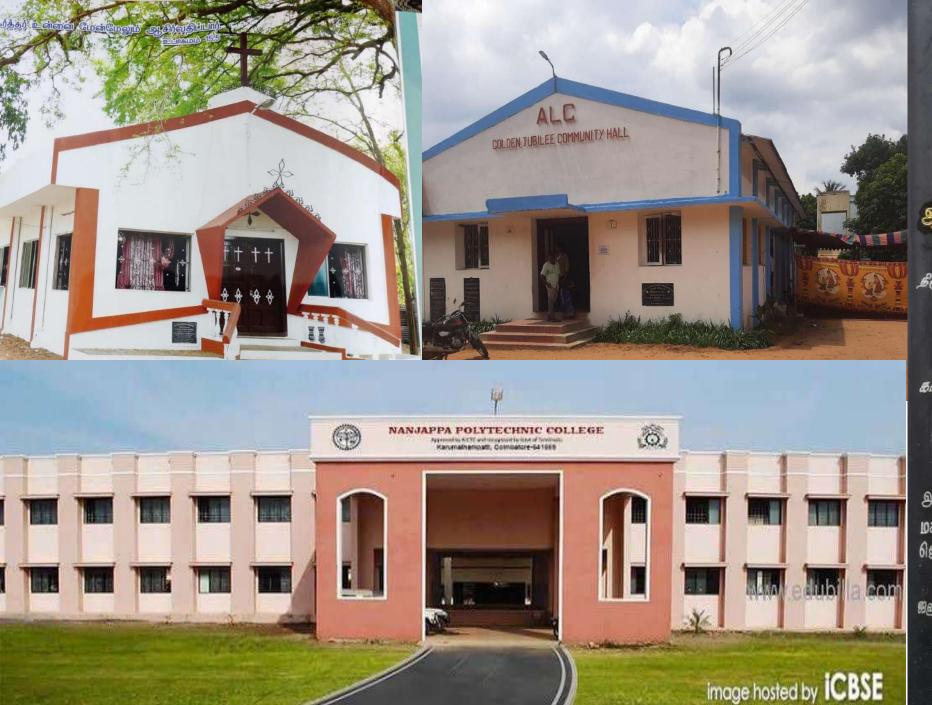

### PROJECTS IN OTHER DISTRICTS.

- CONSTRUCTION OF HOTEL PARK PLAZA MADURAI.
- CONSTRUCTION OF 2MW WIND POWER PROJECT AT KAYATHAR TIRUNELVELI DT.
- · CONSTRUCTION OF SCIENCE BLOCKS AT ANNAMALAI UNIVERSITY, CHIDAMABRAM.
- CONSTRUCTION OF 10MW WIND POWER PROJECTS AT VADAKANKULAM, TIRUNELVELI DT.
- CONSTRUCTION OF CHENNAI MEDICAL COLLEGE FOR SRM GROUPS AT IRUNGALUR ON NH45, SAMAYAPURAM, TRICHY.
- CONSTRUCTION OF GUEST HOUSE-MOHAN BHAVAN FOR MBDL AT COURTALLAM, TIRUNELVELI DT.
- CONSTRUCTION OF DANISH MISSION HOSPITAL AT THIRUKOILUR. VILLUPURAM DT.
- IRRIGATION WORKS FOR GRAND ANAICUT AT THIRUKOILUR. VILLIPURAM DT.
- CONSTRUCTIONS OF GOVERNMENT GIRLS HIGHER SECONDARY SCHOOL AT THIRUKOVILUR.
- CONSTRUCTION OF HOSTEL FOR GOVERNMENT ARTS COLLEGE AT THIRUVANNAMALAI.
- CONSTRUCTION OF MOTEL FOR TAMIL NADU TOURISM DEVLOPMENT CORPORTION LTD. AT ULUNDURPET ON NH45
- CONSTRUCTION OF NANJAPPA INSTITUTE OF TECHNOLOGY AT COIMBATORE.
- CONSTRUCTION OF GOVERNMENT HIGH SCHOOL BUILDINGS AT MANALURPET.
- CONSTRUCTION OF EYE HOSPITAL FOR GOVERNMENT OF TAMIL NADU AT CHENGAM.